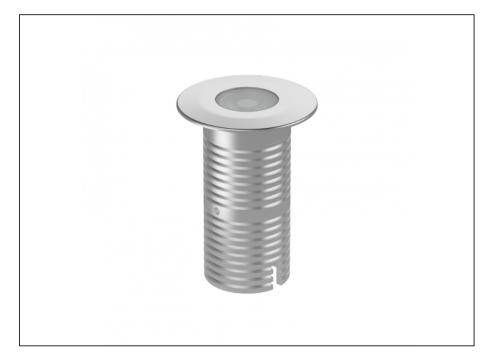

## Uplight

| SPECIFICATIONS        |                              |
|-----------------------|------------------------------|
| Product Code          | AQL-530                      |
| Family                | Phoenix                      |
| Construction Material | Solid Cast Brass             |
| Cable                 | 1M Aqualux PLUS QuickConnect |
| IP Rating             | IP68                         |
| Warranty              | 5 Year Aqualux Warranty      |

## INTRODUCTION

Sharing many of the same components as the AQL-540, the AQL-530 is designed to withstand the worst conditions nature can offer. Solid cast brass with 4 finish options and epoxy encapsulated internals the AQL-530 is suitable for any application that requires the best in reliability and performance.