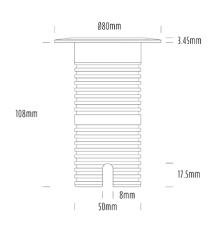

## Uplight

| SPECIFICATIONS        |                              |
|-----------------------|------------------------------|
| Product Code          | AQL-530                      |
| Family                | Phoenix                      |
| Construction Material | Solid Cast Brass             |
| Cable                 | 1M Aqualux PLUS QuickConnect |
| IP Rating             | IP68                         |
| Warranty              | 5 Year Aqualux Warranty      |

## INTRODUCTION

Sharing many of the same components as the AQL-540, the AQL-530 is designed to withstand the worst conditions nature can offer. Solid cast brass with 4 finish options and epoxy encapsulated internals the AQL-530 is suitable for any application that requires the best in reliability and performance.