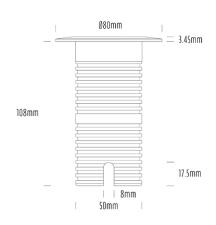

## **Uplight**

| SPECIFICATIONS        |                              |
|-----------------------|------------------------------|
| Product Code          | AQL-530                      |
| Family                | Phoenix                      |
| Construction Material | Solid Cast Brass             |
| Cable                 | 1M Aqualux PLUS QuickConnect |
| IP Rating             | IP68                         |
| Warranty              | 5 Year Aqualux Warranty      |

| CONFIGURED OPTIONS |                          |
|--------------------|--------------------------|
| Variant Code       | AQL-530-B1Z010Z225Q      |
| Body Colour        | Brushed Chrome           |
| Control Gear       | 24V DC RGBW              |
| Rated Power        | 10W                      |
| Nominal Lumens     | 555 lm                   |
| CCT / Colour       | RGB+3000K                |
| Optical            | 25                       |
| CRI                | 80                       |
| Other              | AqualuxPLUS QuickConnect |
| Dimming            | 4CH Low-Side PWM         |