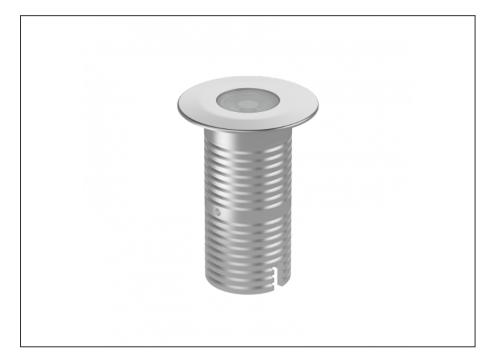

## Uplight

| SPECIFICATIONS        |                              |
|-----------------------|------------------------------|
| Product Code          | AQL-530                      |
| Family                | Phoenix                      |
| Construction Material | Solid Cast Brass             |
| Cable                 | 1M Aqualux PLUS QuickConnect |
| IP Rating             | IP68                         |
| Warranty              | 5 Year Aqualux Warranty      |

## INTRODUCTION

Sharing many of the same components as the AQL-540, the AQL-530 is designed to withstand the worst conditions nature can offer. Solid cast brass with 4 finish options and epoxy encapsulated internals the AQL-530 is suitable for any application that requires the best in reliability and performance.