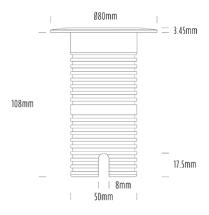

## Uplight

| SPECIFICATIONS        |                              |
|-----------------------|------------------------------|
| Product Code          | AQL-530                      |
| Family                | Phoenix                      |
| Construction Material | Solid Cast Brass             |
| Cable                 | 1M Aqualux PLUS QuickConnect |
| IP Rating             | IP68                         |
| Warranty              | 5 Year Aqualux Warranty      |

## INTRODUCTION

Sharing many of the same components as the AQL-540, the AQL-530 is designed to withstand the worst conditions nature can offer. Solid cast brass with 4 finish options and epoxy encapsulated internals the AQL-530 is suitable for any application that requires the best in reliability and performance.