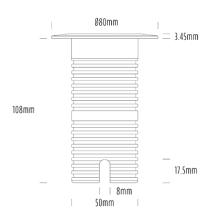

## Uplight

| SPECIFICATIONS        |                              |
|-----------------------|------------------------------|
| Product Code          | AQL-530                      |
| Family                | Phoenix                      |
| Construction Material | Solid Cast Brass             |
| Cable                 | 1M Aqualux PLUS QuickConnect |
| IP Rating             | IP68                         |
| Warranty              | 5 Year Aqualux Warranty      |

| CONFIGURED OPTION | s                        |
|-------------------|--------------------------|
| Variant Code      | AQL-530-B1X007RDA2Q      |
| Body Colour       | Brushed Chrome           |
| Control Gear      | 12~24V AC / 24V DC       |
| Rated Power       | 7W                       |
| Nominal Lumens    | 280 lm                   |
| CCT / Colour      | Red 630nm                |
| Optical           | A2                       |
| CRI               | 00                       |
| Other             | AqualuxPLUS QuickConnect |
| Dimming           | Optional 10V PWM (DC)    |