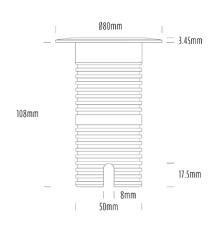

## **Uplight**

| SPECIFICATIONS        |                              |
|-----------------------|------------------------------|
| Product Code          | AQL-530                      |
| Family                | Phoenix                      |
| Construction Material | Solid Cast Brass             |
| Cable                 | 1M Aqualux PLUS QuickConnect |
| IP Rating             | IP68                         |
| Warranty              | 5 Year Aqualux Warranty      |

| CONFIGURED OPTIONS |                          |
|--------------------|--------------------------|
| Variant Code       | AQL-530-B1X007RD40Q      |
| Body Colour        | Brushed Chrome           |
| Control Gear       | 12~24V AC / 24V DC       |
| Rated Power        | 7W                       |
| Nominal Lumens     | 280 lm                   |
| CCT / Colour       | Red 630nm                |
| Optical            | 40                       |
| CRI                | 00                       |
| Other              | AqualuxPLUS QuickConnect |
| Dimming            | Optional 10V PWM (DC)    |