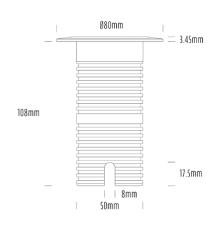

## **Uplight**

| SPECIFICATIONS        |                              |
|-----------------------|------------------------------|
| Product Code          | AQL-530                      |
| Family                | Phoenix                      |
| Construction Material | Solid Cast Brass             |
| Cable                 | 1M Aqualux PLUS QuickConnect |
| IP Rating             | IP68                         |
| Warranty              | 5 Year Aqualux Warranty      |

| CONFIGURED OPTIONS |                          |
|--------------------|--------------------------|
| Variant Code       | AQL-530-B1X007BUA2Q      |
| Body Colour        | Brushed Chrome           |
| Control Gear       | 12~24V AC / 24V DC       |
| Rated Power        | 7W                       |
| Nominal Lumens     | 160 lm                   |
| CCT / Colour       | Blue 470nm               |
| Optical            | A2                       |
| CRI                | 00                       |
| Other              | AqualuxPLUS QuickConnect |
| Dimming            | Optional 10V PWM (DC)    |
|                    |                          |