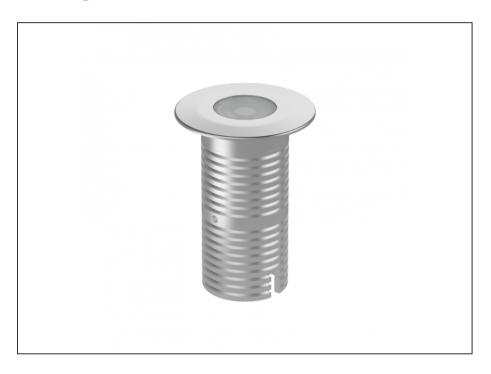

## **INTRODUCTION**

Sharing many of the same components as the AQL-540, the AQL-530 is designed to withstand the worst conditions nature can offer. Solid cast brass with 4 finish options and epoxy encapsulated internals the AQL-530 is suitable for any application that requires the best in reliability and performance.