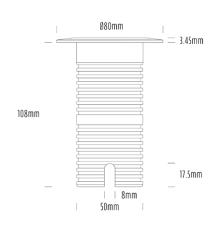

## **INTRODUCTION**

Sharing many of the same components as the AQL-540, the AQL-530 is designed to withstand the worst conditions nature can offer. Solid cast brass with 4 finish options and epoxy encapsulated internals the AQL-530 is suitable for any application that requires the best in reliability and performance.