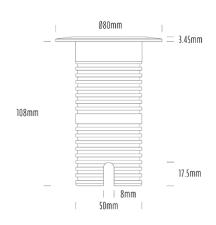

## **Uplight**

| SPECIFICATIONS        |                              |
|-----------------------|------------------------------|
| Product Code          | AQL-530                      |
| Family                | Phoenix                      |
| Construction Material | Solid Cast Brass             |
| Cable                 | 1M Aqualux PLUS QuickConnect |
| IP Rating             | IP68                         |
| Warranty              | 5 Year Aqualux Warranty      |

| CONFIGURED OPTIONS |                          |
|--------------------|--------------------------|
| Variant Code       | AQL-530-B1X007AM40Q      |
| Body Colour        | Brushed Chrome           |
| Control Gear       | 12~24V AC / 24V DC       |
| Rated Power        | 7W                       |
| Nominal Lumens     | 320 lm                   |
| CCT / Colour       | Amber 585nm              |
| Optical            | 40                       |
| CRI                | 00                       |
| Other              | AqualuxPLUS QuickConnect |
| Dimming            | Optional 10V PWM (DC)    |
|                    |                          |