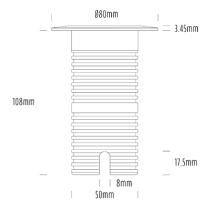

## Uplight

| SPECIFICATIONS        |                              |
|-----------------------|------------------------------|
| Product Code          | AQL-530                      |
| Family                | Phoenix                      |
| Construction Material | Solid Cast Brass             |
| Cable                 | 1M Aqualux PLUS QuickConnect |
| IP Rating             | IP68                         |
| Warranty              | 5 Year Aqualux Warranty      |

| CONFIGURED OPTIONS |                          |
|--------------------|--------------------------|
| Variant Code       | AQL-530-B1X007AM10Q      |
| Body Colour        | Brushed Chrome           |
| Control Gear       | 12~24V AC / 24V DC       |
| Rated Power        | 7W                       |
| Nominal Lumens     | 320 lm                   |
| CCT / Colour       | Amber 585nm              |
| Optical            | 10                       |
| CRI                | 00                       |
| Other              | AqualuxPLUS QuickConnect |
| Dimming            | Optional 10V PWM (DC)    |