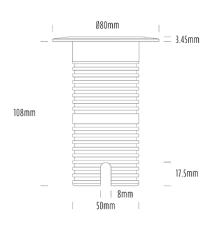

## Uplight

| SPECIFICATIONS        |                              |  |
|-----------------------|------------------------------|--|
| Product Code          | AQL-530                      |  |
| Family                | Phoenix                      |  |
| Construction Material | Solid Cast Brass             |  |
| Cable                 | 1M Aqualux PLUS QuickConnect |  |
| IP Rating             | IP68                         |  |
| Warranty              | 5 Year Aqualux Warranty      |  |