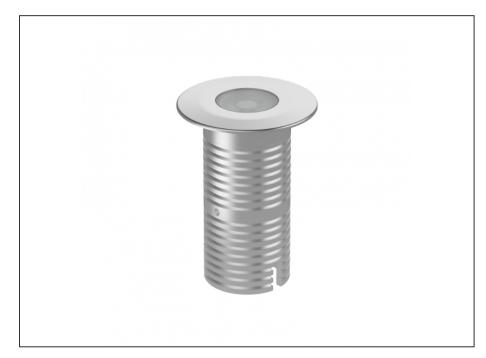

## INTRODUCTION

Sharing many of the same components as the AQL-540, the AQL-530 is designed to withstand the worst conditions nature can offer. Solid cast brass with 4 finish options and epoxy encapsulated internals the AQL-530 is suitable for any application that requires the best in reliability and performance.