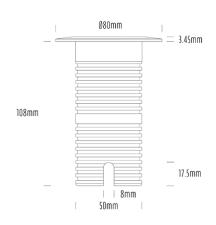

## **Uplight**

| SPECIFICATIONS        |                              |
|-----------------------|------------------------------|
| Product Code          | AQL-530                      |
| Family                | Phoenix                      |
| Construction Material | Solid Cast Brass             |
| Cable                 | 1M Aqualux PLUS QuickConnect |
| IP Rating             | IP68                         |
| Warranty              | 5 Year Aqualux Warranty      |

| CONFIGURED OPTIONS |                          |
|--------------------|--------------------------|
| Variant Code       | AQL-530-B1X00757A1Q      |
| Body Colour        | Brushed Chrome           |
| Control Gear       | 12~24V AC / 24V DC       |
| Rated Power        | 7W                       |
| Nominal Lumens     | 600 lm                   |
| CCT / Colour       | 5700K / 550mA            |
| Optical            | A1                       |
| CRI                | 80                       |
| Other              | AqualuxPLUS QuickConnect |
| Dimming            | Optional 10V PWM (DC)    |