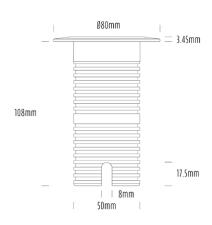

## Uplight

| SPECIFICATIONS        |                              |  |
|-----------------------|------------------------------|--|
| Product Code          | AQL-530                      |  |
| Family                | Phoenix                      |  |
| Construction Material | Solid Cast Brass             |  |
| Cable                 | 1M Aqualux PLUS QuickConnect |  |
| IP Rating             | IP68                         |  |
| Warranty              | 5 Year Aqualux Warranty      |  |

| CONFIGURED OPTIONS |                          |  |
|--------------------|--------------------------|--|
| Variant Code       | AQL-530-B1X0075740Q      |  |
| Body Colour        | Brushed Chrome           |  |
| Control Gear       | 12~24V AC / 24V DC       |  |
| Rated Power        | 7W                       |  |
| Nominal Lumens     | 600 lm                   |  |
| CCT / Colour       | 5700K / 550mA            |  |
| Optical            | 40                       |  |
| CRI                | 80                       |  |
| Other              | AqualuxPLUS QuickConnect |  |
| Dimming            | Optional 10V PWM (DC)    |  |