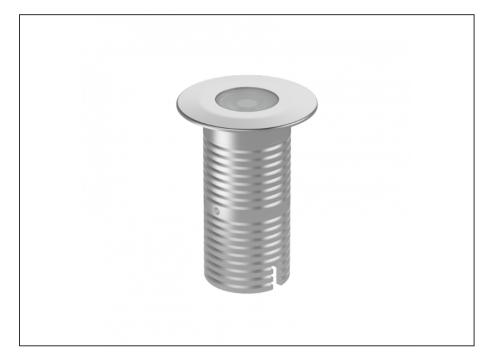

## Uplight

| SPECIFICATIONS        |                              |  |
|-----------------------|------------------------------|--|
| Product Code          | AQL-530                      |  |
| Family                | Phoenix                      |  |
| Construction Material | Solid Cast Brass             |  |
| Cable                 | 1M Aqualux PLUS QuickConnect |  |
| IP Rating             | IP68                         |  |
| Warranty              | 5 Year Aqualux Warranty      |  |

## INTRODUCTION

Sharing many of the same components as the AQL-540, the AQL-530 is designed to withstand the worst conditions nature can offer. Solid cast brass with 4 finish options and epoxy encapsulated internals the AQL-530 is suitable for any application that requires the best in reliability and performance.