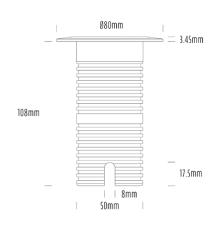

## **Uplight**

| SPECIFICATIONS        |                              |
|-----------------------|------------------------------|
| Product Code          | AQL-530                      |
| Family                | Phoenix                      |
| Construction Material | Solid Cast Brass             |
| Cable                 | 1M Aqualux PLUS QuickConnect |
| IP Rating             | IP68                         |
| Warranty              | 5 Year Aqualux Warranty      |

| CONFIGURED OPTIONS |                          |
|--------------------|--------------------------|
| Variant Code       | AQL-530-B1X0075725Q      |
| Body Colour        | Brushed Chrome           |
| Control Gear       | 12~24V AC / 24V DC       |
| Rated Power        | 7W                       |
| Nominal Lumens     | 600 lm                   |
| CCT / Colour       | 5700K / 550mA            |
| Optical            | 25                       |
| CRI                | 80                       |
| Other              | AqualuxPLUS QuickConnect |
| Dimming            | Optional 10V PWM (DC)    |
|                    |                          |