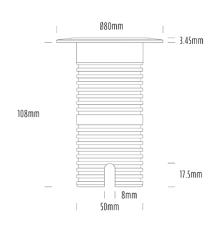

## **Uplight**

| SPECIFICATIONS        |                              |
|-----------------------|------------------------------|
| Product Code          | AQL-530                      |
| Family                | Phoenix                      |
| Construction Material | Solid Cast Brass             |
| Cable                 | 1M Aqualux PLUS QuickConnect |
| IP Rating             | IP68                         |
| Warranty              | 5 Year Aqualux Warranty      |

| CONFIGURED OPTIONS |                          |
|--------------------|--------------------------|
| Variant Code       | AQL-530-B1X0075710Q      |
| Body Colour        | Brushed Chrome           |
| Control Gear       | 12~24V AC / 24V DC       |
| Rated Power        | 7W                       |
| Nominal Lumens     | 600 lm                   |
| CCT / Colour       | 5700K / 550mA            |
| Optical            | 10                       |
| CRI                | 80                       |
| Other              | AqualuxPLUS QuickConnect |
| Dimming            | Optional 10V PWM (DC)    |
|                    |                          |