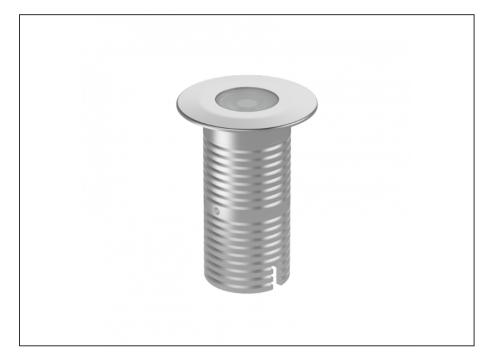

## Uplight

| SPECIFICATIONS        |                              |  |
|-----------------------|------------------------------|--|
| Product Code          | AQL-530                      |  |
| Family                | Phoenix                      |  |
| Construction Material | Solid Cast Brass             |  |
| Cable                 | 1M Aqualux PLUS QuickConnect |  |
| IP Rating             | IP68                         |  |
| Warranty              | 5 Year Aqualux Warranty      |  |

## INTRODUCTION

Sharing many of the same components as the AQL-540, the AQL-530 is designed to withstand the worst conditions nature can offer. Solid cast brass with 4 finish options and epoxy encapsulated internals the AQL-530 is suitable for any application that requires the best in reliability and performance.