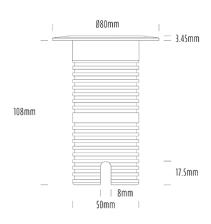

## Uplight

| SPECIFICATIONS        |                              |  |
|-----------------------|------------------------------|--|
| Product Code          | AQL-530                      |  |
| Family                | Phoenix                      |  |
| Construction Material | Solid Cast Brass             |  |
| Cable                 | 1M Aqualux PLUS QuickConnect |  |
| IP Rating             | IP68                         |  |
| Warranty              | 5 Year Aqualux Warranty      |  |

| CONFIGURED OPTIONS |                          |
|--------------------|--------------------------|
| Variant Code       | AQL-530-B1X00730A2Q      |
| Body Colour        | Brushed Chrome           |
| Control Gear       | 12~24V AC / 24V DC       |
| Rated Power        | 7W                       |
| Nominal Lumens     | 550 lm                   |
| CCT / Colour       | 3000K / 550mA            |
| Optical            | A2                       |
| CRI                | 90                       |
| Other              | AqualuxPLUS QuickConnect |
| Dimming            | Optional 10V PWM (DC)    |