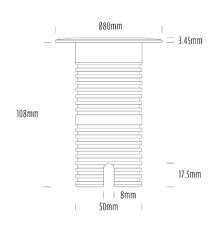

## **Uplight**

| SPECIFICATIONS        |                              |
|-----------------------|------------------------------|
| Product Code          | AQL-530                      |
| Family                | Phoenix                      |
| Construction Material | Solid Cast Brass             |
| Cable                 | 1M Aqualux PLUS QuickConnect |
| IP Rating             | IP68                         |
| Warranty              | 5 Year Aqualux Warranty      |

| CONFIGURED OPTIONS |                          |
|--------------------|--------------------------|
| Variant Code       | AQL-530-B1X00730A1Q      |
| Body Colour        | Brushed Chrome           |
| Control Gear       | 12~24V AC / 24V DC       |
| Rated Power        | 7W                       |
| Nominal Lumens     | 550 lm                   |
| CCT / Colour       | 3000K / 550mA            |
| Optical            | A1                       |
| CRI                | 90                       |
| Other              | AqualuxPLUS QuickConnect |
| Dimming            | Optional 10V PWM (DC)    |