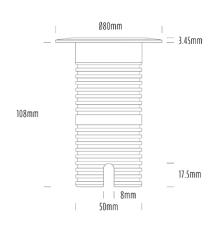

## **Uplight**

| SPECIFICATIONS        |                              |
|-----------------------|------------------------------|
| Product Code          | AQL-530                      |
| Family                | Phoenix                      |
| Construction Material | Solid Cast Brass             |
| Cable                 | 1M Aqualux PLUS QuickConnect |
| IP Rating             | IP68                         |
| Warranty              | 5 Year Aqualux Warranty      |

| CONFIGURED OPTIONS |                          |
|--------------------|--------------------------|
| Variant Code       | AQL-530-B1X0073040Q      |
| Body Colour        | Brushed Chrome           |
| Control Gear       | 12~24V AC / 24V DC       |
| Rated Power        | 7W                       |
| Nominal Lumens     | 550 lm                   |
| CCT / Colour       | 3000K / 550mA            |
| Optical            | 40                       |
| CRI                | 90                       |
| Other              | AqualuxPLUS QuickConnect |
| Dimming            | Optional 10V PWM (DC)    |
|                    |                          |