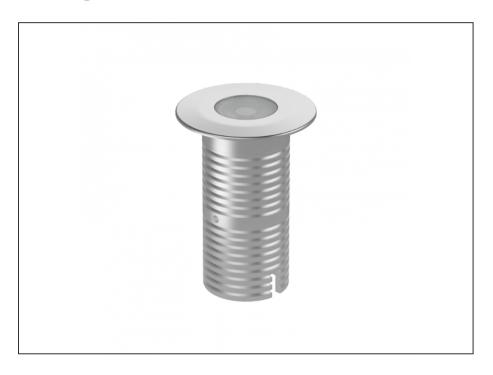

## **Uplight**

| SPECIFICATIONS        |                              |
|-----------------------|------------------------------|
| Product Code          | AQL-530                      |
| Family                | Phoenix                      |
| Construction Material | Solid Cast Brass             |
| Cable                 | 1M Aqualux PLUS QuickConnect |
| IP Rating             | IP68                         |
| Warranty              | 5 Year Aqualux Warranty      |

## **INTRODUCTION**

Sharing many of the same components as the AQL-540, the AQL-530 is designed to withstand the worst conditions nature can offer. Solid cast brass with 4 finish options and epoxy encapsulated internals the AQL-530 is suitable for any application that requires the best in reliability and performance.