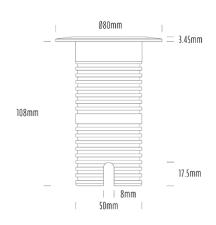

## **Uplight**

| SPECIFICATIONS        |                              |
|-----------------------|------------------------------|
| Product Code          | AQL-530                      |
| Family                | Phoenix                      |
| Construction Material | Solid Cast Brass             |
| Cable                 | 1M Aqualux PLUS QuickConnect |
| IP Rating             | IP68                         |
| Warranty              | 5 Year Aqualux Warranty      |

| CONFIGURED OPTIONS |                          |
|--------------------|--------------------------|
| Variant Code       | AQL-530-B1X0073025Q      |
| Body Colour        | Brushed Chrome           |
| Control Gear       | 12~24V AC / 24V DC       |
| Rated Power        | 7W                       |
| Nominal Lumens     | 550 lm                   |
| CCT / Colour       | 3000K / 550mA            |
| Optical            | 25                       |
| CRI                | 90                       |
| Other              | AqualuxPLUS QuickConnect |
| Dimming            | Optional 10V PWM (DC)    |
|                    |                          |

## **INTRODUCTION**

Sharing many of the same components as the AQL-540, the AQL-530 is designed to withstand the worst conditions nature can offer. Solid cast brass with 4 finish options and epoxy encapsulated internals the AQL-530 is suitable for any application that requires the best in reliability and performance.