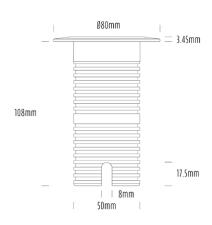

## Uplight

| SPECIFICATIONS        |                              |
|-----------------------|------------------------------|
| Product Code          | AQL-530                      |
| Family                | Phoenix                      |
| Construction Material | Solid Cast Brass             |
| Cable                 | 1M Aqualux PLUS QuickConnect |
| IP Rating             | IP68                         |
| Warranty              | 5 Year Aqualux Warranty      |

| CONFIGURED OPTIONS | 3                        |
|--------------------|--------------------------|
| Variant Code       | AQL-530-B1X0073010Q      |
| Body Colour        | Brushed Chrome           |
| Control Gear       | 12~24V AC / 24V DC       |
| Rated Power        | 7W                       |
| Nominal Lumens     | 550 lm                   |
| CCT / Colour       | 3000K / 550mA            |
| Optical            | 10                       |
| CRI                | 90                       |
| Other              | AqualuxPLUS QuickConnect |
| Dimming            | Optional 10V PWM (DC)    |