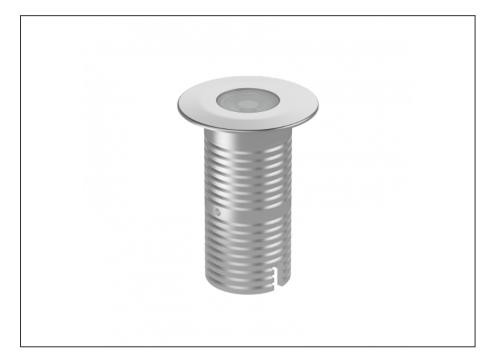

## Uplight

| SPECIFICATIONS        |                              |
|-----------------------|------------------------------|
| Product Code          | AQL-530                      |
| Family                | Phoenix                      |
| Construction Material | Solid Cast Brass             |
| Cable                 | 1M Aqualux PLUS QuickConnect |
| IP Rating             | IP68                         |
| Warranty              | 5 Year Aqualux Warranty      |

## INTRODUCTION

Sharing many of the same components as the AQL-540, the AQL-530 is designed to withstand the worst conditions nature can offer. Solid cast brass with 4 finish options and epoxy encapsulated internals the AQL-530 is suitable for any application that requires the best in reliability and performance.