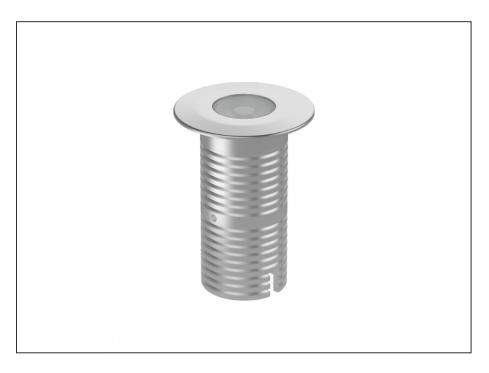

## **Uplight**

| SPECIFICATIONS        |                              |
|-----------------------|------------------------------|
| Product Code          | AQL-530                      |
| Family                | Phoenix                      |
| Construction Material | Solid Cast Brass             |
| Cable                 | 1M Aqualux PLUS QuickConnect |
| IP Rating             | IP68                         |
| Warranty              | 5 Year Aqualux Warranty      |

## **INTRODUCTION**

Sharing many of the same components as the AQL-540, the AQL-530 is designed to withstand the worst conditions nature can offer. Solid cast brass with 4 finish options and epoxy encapsulated internals the AQL-530 is suitable for any application that requires the best in reliability and performance.