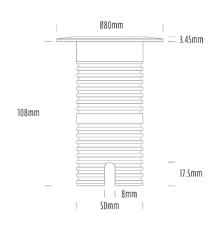

## **Uplight**

| SPECIFICATIONS        |                              |
|-----------------------|------------------------------|
| Product Code          | AQL-530                      |
| Family                | Phoenix                      |
| Construction Material | Solid Cast Brass             |
| Cable                 | 1M Aqualux PLUS QuickConnect |
| IP Rating             | IP68                         |
| Warranty              | 5 Year Aqualux Warranty      |

| CONFIGURED OPTIONS |                          |
|--------------------|--------------------------|
| Variant Code       | AQL-530-B1X00727DFQ      |
| Body Colour        | Brushed Chrome           |
| Control Gear       | 12~24V AC / 24V DC       |
| Rated Power        | 7W                       |
| Nominal Lumens     | 550 lm                   |
| CCT / Colour       | 2700K / 550mA            |
| Optical            | DF                       |
| CRI                | 90                       |
| Other              | AqualuxPLUS QuickConnect |
| Dimming            | Optional 10V PWM (DC)    |
|                    |                          |