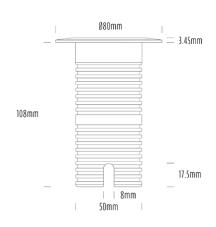

## **Uplight**

| SPECIFICATIONS        |                              |
|-----------------------|------------------------------|
| Product Code          | AQL-530                      |
| Family                | Phoenix                      |
| Construction Material | Solid Cast Brass             |
| Cable                 | 1M Aqualux PLUS QuickConnect |
| IP Rating             | IP68                         |
| Warranty              | 5 Year Aqualux Warranty      |

| CONFIGURED OPTIONS |                          |
|--------------------|--------------------------|
| Variant Code       | AQL-530-B1X00457DFQ      |
| Body Colour        | Brushed Chrome           |
| Control Gear       | 12~24V AC / 24V DC       |
| Rated Power        | 4W                       |
| Nominal Lumens     | 320 lm                   |
| CCT / Colour       | 5700K / 300mA            |
| Optical            | DF                       |
| CRI                | 80                       |
| Other              | AqualuxPLUS QuickConnect |
| Dimming            | Optional 10V PWM (DC)    |
|                    |                          |