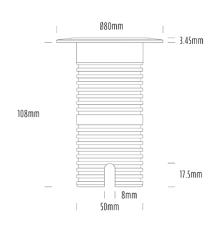

## **Uplight**

| SPECIFICATIONS        |                              |
|-----------------------|------------------------------|
| Product Code          | AQL-530                      |
| Family                | Phoenix                      |
| Construction Material | Solid Cast Brass             |
| Cable                 | 1M Aqualux PLUS QuickConnect |
| IP Rating             | IP68                         |
| Warranty              | 5 Year Aqualux Warranty      |

| CONFIGURED OPTIONS |                          |
|--------------------|--------------------------|
| Variant Code       | AQL-530-B1X00457A2Q      |
| Body Colour        | Brushed Chrome           |
| Control Gear       | 12~24V AC / 24V DC       |
| Rated Power        | 4W                       |
| Nominal Lumens     | 320 lm                   |
| CCT / Colour       | 5700K / 300mA            |
| Optical            | A2                       |
| CRI                | 80                       |
| Other              | AqualuxPLUS QuickConnect |
| Dimming            | Optional 10V PWM (DC)    |
|                    |                          |