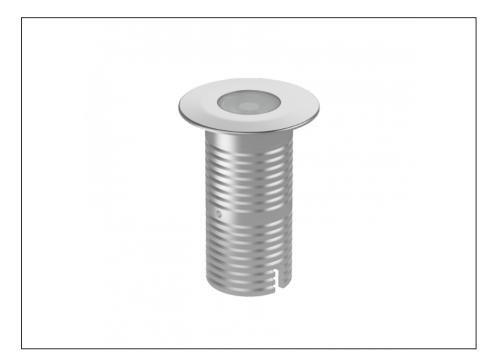

## Uplight

| SPECIFICATIONS        |                              |
|-----------------------|------------------------------|
| Product Code          | AQL-530                      |
| Family                | Phoenix                      |
| Construction Material | Solid Cast Brass             |
| Cable                 | 1M Aqualux PLUS QuickConnect |
| IP Rating             | IP68                         |
| Warranty              | 5 Year Aqualux Warranty      |

## INTRODUCTION

Sharing many of the same components as the AQL-540, the AQL-530 is designed to withstand the worst conditions nature can offer. Solid cast brass with 4 finish options and epoxy encapsulated internals the AQL-530 is suitable for any application that requires the best in reliability and performance.