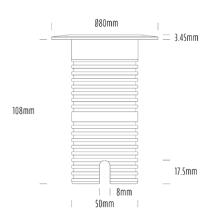

## Uplight

| SPECIFICATIONS        |                              |
|-----------------------|------------------------------|
| Product Code          | AQL-530                      |
| Family                | Phoenix                      |
| Construction Material | Solid Cast Brass             |
| Cable                 | 1M Aqualux PLUS QuickConnect |
| IP Rating             | IP68                         |
| Warranty              | 5 Year Aqualux Warranty      |

## CONFIGURED OPTIONS

| Variant Code   | AQL-530-B1X0045740Q      |  |
|----------------|--------------------------|--|
| Body Colour    | Brushed Chrome           |  |
| Control Gear   | 12~24V AC / 24V DC       |  |
| Rated Power    | 4W                       |  |
| Nominal Lumens | 320 lm                   |  |
| CCT / Colour   | 5700K / 300mA            |  |
| Optical        | 40                       |  |
| CRI            | 80                       |  |
| Other          | AqualuxPLUS QuickConnect |  |
| Dimming        | Optional 10V PWM (DC)    |  |
|                |                          |  |