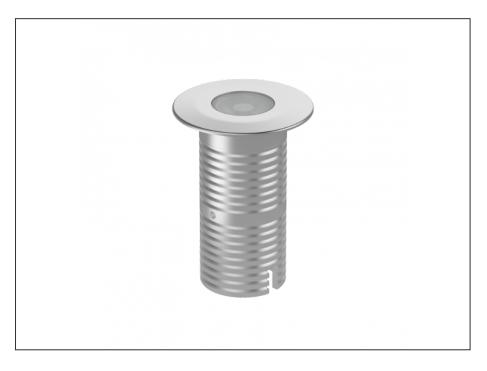

## **Uplight**

| SPECIFICATIONS        |                              |
|-----------------------|------------------------------|
| Product Code          | AQL-530                      |
| Family                | Phoenix                      |
| Construction Material | Solid Cast Brass             |
| Cable                 | 1M Aqualux PLUS QuickConnect |
| IP Rating             | IP68                         |
| Warranty              | 5 Year Aqualux Warranty      |

## **INTRODUCTION**

Sharing many of the same components as the AQL-540, the AQL-530 is designed to withstand the worst conditions nature can offer. Solid cast brass with 4 finish options and epoxy encapsulated internals the AQL-530 is suitable for any application that requires the best in reliability and performance.