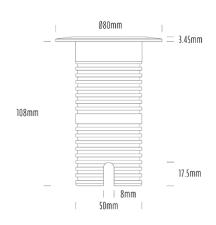

## **Uplight**

| SPECIFICATIONS        |                              |
|-----------------------|------------------------------|
| Product Code          | AQL-530                      |
| Family                | Phoenix                      |
| Construction Material | Solid Cast Brass             |
| Cable                 | 1M Aqualux PLUS QuickConnect |
| IP Rating             | IP68                         |
| Warranty              | 5 Year Aqualux Warranty      |

| CONFIGURED OPTIONS |                          |
|--------------------|--------------------------|
| Variant Code       | AQL-530-B1X0045710Q      |
| Body Colour        | Brushed Chrome           |
| Control Gear       | 12~24V AC / 24V DC       |
| Rated Power        | 4W                       |
| Nominal Lumens     | 320 lm                   |
| CCT / Colour       | 5700K / 300mA            |
| Optical            | 10                       |
| CRI                | 80                       |
| Other              | AqualuxPLUS QuickConnect |
| Dimming            | Optional 10V PWM (DC)    |
|                    |                          |