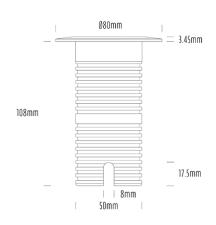

## **Uplight**

| SPECIFICATIONS        |                              |
|-----------------------|------------------------------|
| Product Code          | AQL-530                      |
| Family                | Phoenix                      |
| Construction Material | Solid Cast Brass             |
| Cable                 | 1M Aqualux PLUS QuickConnect |
| IP Rating             | IP68                         |
| Warranty              | 5 Year Aqualux Warranty      |

| CONFIGURED OPTIONS |                          |
|--------------------|--------------------------|
| Variant Code       | AQL-530-B1X00430A1Q      |
| Body Colour        | Brushed Chrome           |
| Control Gear       | 12~24V AC / 24V DC       |
| Rated Power        | 4W                       |
| Nominal Lumens     | 300 lm                   |
| CCT / Colour       | 3000K / 300mA            |
| Optical            | A1                       |
| CRI                | 90                       |
| Other              | AqualuxPLUS QuickConnect |
| Dimming            | Optional 10V PWM (DC)    |
|                    |                          |