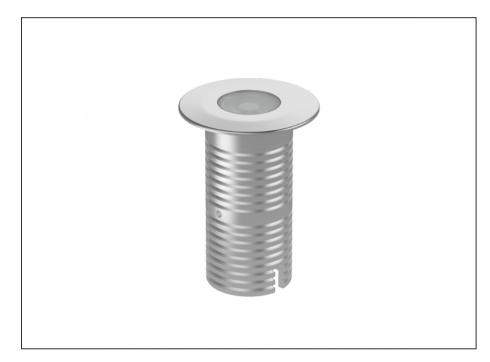

## Uplight

| SPECIFICATIONS        |                              |
|-----------------------|------------------------------|
| Product Code          | AQL-530                      |
| Family                | Phoenix                      |
| Construction Material | Solid Cast Brass             |
| Cable                 | 1M Aqualux PLUS QuickConnect |
| IP Rating             | IP68                         |
| Warranty              | 5 Year Aqualux Warranty      |

| CONFIGURED OPTIONS |                          |
|--------------------|--------------------------|
| Variant Code       | AQL-530-B1X00427DFQ      |
| Body Colour        | Brushed Chrome           |
| Control Gear       | 12~24V AC / 24V DC       |
| Rated Power        | 4W                       |
| Nominal Lumens     | 300 lm                   |
| CCT / Colour       | 2700K / 300mA            |
| Optical            | DF                       |
| CRI                | 90                       |
| Other              | AqualuxPLUS QuickConnect |
| Dimming            | Optional 10V PWM (DC)    |

## INTRODUCTION

Sharing many of the same components as the AQL-540, the AQL-530 is designed to withstand the worst conditions nature can offer. Solid cast brass with 4 finish options and epoxy encapsulated internals the AQL-530 is suitable for any application that requires the best in reliability and performance.