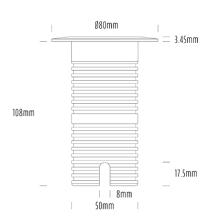

## Uplight

| SPECIFICATIONS        |                              |
|-----------------------|------------------------------|
| Product Code          | AQL-530                      |
| Family                | Phoenix                      |
| Construction Material | Solid Cast Brass             |
| Cable                 | 1M Aqualux PLUS QuickConnect |
| IP Rating             | IP68                         |
| Warranty              | 5 Year Aqualux Warranty      |

| CONFIGURED OPTIONS |                          |
|--------------------|--------------------------|
| Variant Code       | AQL-530-B1X00427DFQ      |
| Body Colour        | Brushed Chrome           |
| Control Gear       | 12~24V AC / 24V DC       |
| Rated Power        | 4W                       |
| Nominal Lumens     | 300 lm                   |
| CCT / Colour       | 2700K / 300mA            |
| Optical            | DF                       |
| CRI                | 90                       |
| Other              | AqualuxPLUS QuickConnect |
| Dimming            | Optional 10V PWM (DC)    |

## INTRODUCTION

Sharing many of the same components as the AQL-540, the AQL-530 is designed to withstand the worst conditions nature can offer. Solid cast brass with 4 finish options and epoxy encapsulated internals the AQL-530 is suitable for any application that requires the best in reliability and performance.