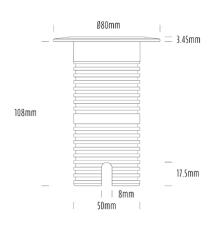

## Uplight

| SPECIFICATIONS        |                              |
|-----------------------|------------------------------|
| Product Code          | AQL-530                      |
| Family                | Phoenix                      |
| Construction Material | Solid Cast Brass             |
| Cable                 | 1M Aqualux PLUS QuickConnect |
| IP Rating             | IP68                         |
| Warranty              | 5 Year Aqualux Warranty      |

## INTRODUCTION

Sharing many of the same components as the AQL-540, the AQL-530 is designed to withstand the worst conditions nature can offer. Solid cast brass with 4 finish options and epoxy encapsulated internals the AQL-530 is suitable for any application that requires the best in reliability and performance.