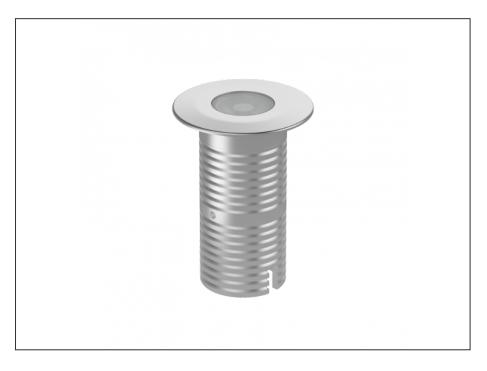

## **INTRODUCTION**

Sharing many of the same components as the AQL-540, the AQL-530 is designed to withstand the worst conditions nature can offer. Solid cast brass with 4 finish options and epoxy encapsulated internals the AQL-530 is suitable for any application that requires the best in reliability and performance.