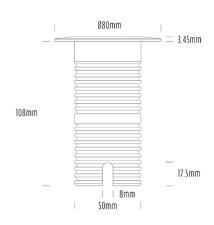

## **Uplight**

| SPECIFICATIONS        |                              |
|-----------------------|------------------------------|
| Product Code          | AQL-530                      |
| Family                | Phoenix                      |
| Construction Material | Solid Cast Brass             |
| Cable                 | 1M Aqualux PLUS QuickConnect |
| IP Rating             | IP68                         |
| Warranty              | 5 Year Aqualux Warranty      |

| CONFIGURED OPTIONS |                          |
|--------------------|--------------------------|
| Variant Code       | AQL-530-B1D007GNA2Q      |
| Body Colour        | Brushed Chrome           |
| Control Gear       | 24VAC Triac Dimmable     |
| Rated Power        | 7W                       |
| Nominal Lumens     | 420 lm                   |
| CCT / Colour       | Green 530nm              |
| Optical            | A2                       |
| CRI                | 00                       |
| Other              | AqualuxPLUS QuickConnect |
| Dimming            | Yes, TRIAC Primary Side  |
| <u> </u>           | <u> </u>                 |