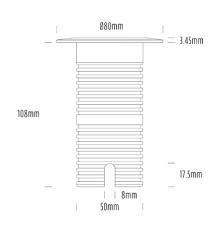

## **Uplight**

| SPECIFICATIONS        |                              |
|-----------------------|------------------------------|
| Product Code          | AQL-530                      |
| Family                | Phoenix                      |
| Construction Material | Solid Cast Brass             |
| Cable                 | 1M Aqualux PLUS QuickConnect |
| IP Rating             | IP68                         |
| Warranty              | 5 Year Aqualux Warranty      |

| CONFIGURED OPTIONS |                          |
|--------------------|--------------------------|
| Variant Code       | AQL-530-B1D007GNA1Q      |
| Body Colour        | Brushed Chrome           |
| Control Gear       | 24VAC Triac Dimmable     |
| Rated Power        | 7W                       |
| Nominal Lumens     | 420 lm                   |
| CCT / Colour       | Green 530nm              |
| Optical            | A1                       |
| CRI                | 00                       |
| Other              | AqualuxPLUS QuickConnect |
| Dimming            | Yes, TRIAC Primary Side  |
|                    |                          |