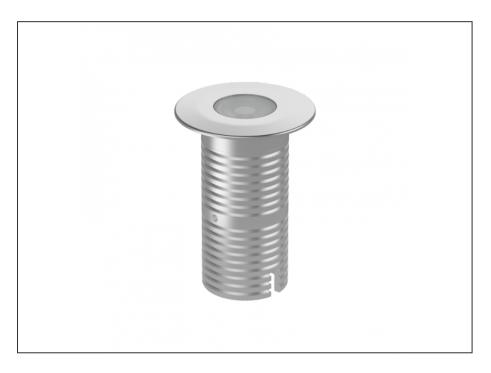

## **Uplight**

| SPECIFICATIONS        |                              |
|-----------------------|------------------------------|
| Product Code          | AQL-530                      |
| Family                | Phoenix                      |
| Construction Material | Solid Cast Brass             |
| Cable                 | 1M Aqualux PLUS QuickConnect |
| IP Rating             | IP68                         |
| Warranty              | 5 Year Aqualux Warranty      |

## **INTRODUCTION**

Sharing many of the same components as the AQL-540, the AQL-530 is designed to withstand the worst conditions nature can offer. Solid cast brass with 4 finish options and epoxy encapsulated internals the AQL-530 is suitable for any application that requires the best in reliability and performance.