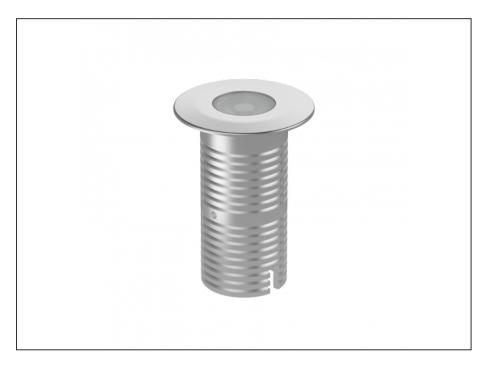

## **Uplight**

| SPECIFICATIONS        |                              |
|-----------------------|------------------------------|
| Product Code          | AQL-530                      |
| Family                | Phoenix                      |
| Construction Material | Solid Cast Brass             |
| Cable                 | 1M Aqualux PLUS QuickConnect |
| IP Rating             | IP68                         |
| Warranty              | 5 Year Aqualux Warranty      |

## **INTRODUCTION**

Sharing many of the same components as the AQL-540, the AQL-530 is designed to withstand the worst conditions nature can offer. Solid cast brass with 4 finish options and epoxy encapsulated internals the AQL-530 is suitable for any application that requires the best in reliability and performance.