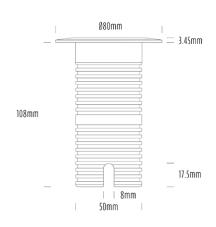

## **Uplight**

| SPECIFICATIONS        |                              |
|-----------------------|------------------------------|
| Product Code          | AQL-530                      |
| Family                | Phoenix                      |
| Construction Material | Solid Cast Brass             |
| Cable                 | 1M Aqualux PLUS QuickConnect |
| IP Rating             | IP68                         |
| Warranty              | 5 Year Aqualux Warranty      |

## INTRODUCTION

Sharing many of the same components as the AQL-540, the AQL-530 is designed to withstand the worst conditions nature can offer. Solid cast brass with 4 finish options and epoxy encapsulated internals the AQL-530 is suitable for any application that requires the best in reliability and performance.