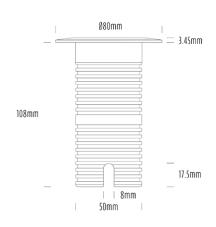

## **Uplight**

| SPECIFICATIONS        |                              |
|-----------------------|------------------------------|
| Product Code          | AQL-530                      |
| Family                | Phoenix                      |
| Construction Material | Solid Cast Brass             |
| Cable                 | 1M Aqualux PLUS QuickConnect |
| IP Rating             | IP68                         |
| Warranty              | 5 Year Aqualux Warranty      |

| CONFIGURED OPTIONS |                          |
|--------------------|--------------------------|
| Variant Code       | AQL-530-B1D007BU40Q      |
| Body Colour        | Brushed Chrome           |
| Control Gear       | 24VAC Triac Dimmable     |
| Rated Power        | 7W                       |
| Nominal Lumens     | 160 lm                   |
| CCT / Colour       | Blue 470nm               |
| Optical            | 40                       |
| CRI                | 00                       |
| Other              | AqualuxPLUS QuickConnect |
| Dimming            | Yes, TRIAC Primary Side  |