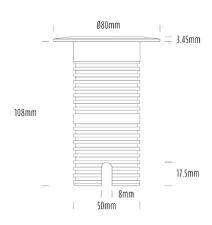

## Uplight

| SPECIFICATIONS        |                              |
|-----------------------|------------------------------|
| Product Code          | AQL-530                      |
| Family                | Phoenix                      |
| Construction Material | Solid Cast Brass             |
| Cable                 | 1M Aqualux PLUS QuickConnect |
| IP Rating             | IP68                         |
| Warranty              | 5 Year Aqualux Warranty      |

| CONFIGURED OPTIONS | 3                        |
|--------------------|--------------------------|
| Variant Code       | AQL-530-B1D007BU10Q      |
| Body Colour        | Brushed Chrome           |
| Control Gear       | 24VAC Triac Dimmable     |
| Rated Power        | 7W                       |
| Nominal Lumens     | 160 lm                   |
| CCT / Colour       | Blue 470nm               |
| Optical            | 10                       |
| CRI                | 00                       |
| Other              | AqualuxPLUS QuickConnect |
| Dimming            | Yes, TRIAC Primary Side  |