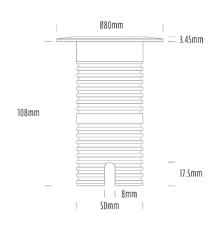

## **Uplight**

| SPECIFICATIONS        |                              |
|-----------------------|------------------------------|
| Product Code          | AQL-530                      |
| Family                | Phoenix                      |
| Construction Material | Solid Cast Brass             |
| Cable                 | 1M Aqualux PLUS QuickConnect |
| IP Rating             | IP68                         |
| Warranty              | 5 Year Aqualux Warranty      |

| CONFIGURED OPTIONS |                          |
|--------------------|--------------------------|
| Variant Code       | AQL-530-B1D007AM40Q      |
| Body Colour        | Brushed Chrome           |
| Control Gear       | 24VAC Triac Dimmable     |
| Rated Power        | 7W                       |
| Nominal Lumens     | 320 lm                   |
| CCT / Colour       | Amber 585nm              |
| Optical            | 40                       |
| CRI                | 00                       |
| Other              | AqualuxPLUS QuickConnect |
| Dimming            | Yes, TRIAC Primary Side  |
|                    |                          |