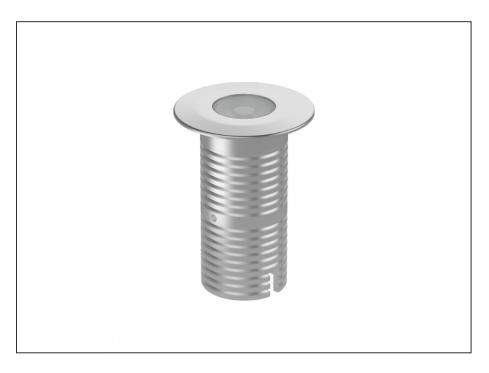

## **Uplight**

| SPECIFICATIONS        |                              |
|-----------------------|------------------------------|
| Product Code          | AQL-530                      |
| Family                | Phoenix                      |
| Construction Material | Solid Cast Brass             |
| Cable                 | 1M Aqualux PLUS QuickConnect |
| IP Rating             | IP68                         |
| Warranty              | 5 Year Aqualux Warranty      |

## INTRODUCTION

Sharing many of the same components as the AQL-540, the AQL-530 is designed to withstand the worst conditions nature can offer. Solid cast brass with 4 finish options and epoxy encapsulated internals the AQL-530 is suitable for any application that requires the best in reliability and performance.