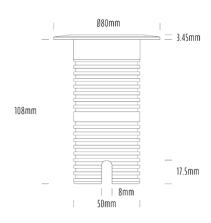

## Uplight

| SPECIFICATIONS        |                              |
|-----------------------|------------------------------|
| Product Code          | AQL-530                      |
| Family                | Phoenix                      |
| Construction Material | Solid Cast Brass             |
| Cable                 | 1M Aqualux PLUS QuickConnect |
| IP Rating             | IP68                         |
| Warranty              | 5 Year Aqualux Warranty      |

| CONFIGURED OPTIONS |                          |
|--------------------|--------------------------|
| Variant Code       | AQL-530-B1D007AM25Q      |
| Body Colour        | Brushed Chrome           |
| Control Gear       | 24VAC Triac Dimmable     |
| Rated Power        | 7W                       |
| Nominal Lumens     | 320 lm                   |
| CCT / Colour       | Amber 585nm              |
| Optical            | 25                       |
| CRI                | 00                       |
| Other              | AqualuxPLUS QuickConnect |
| Dimming            | Yes, TRIAC Primary Side  |