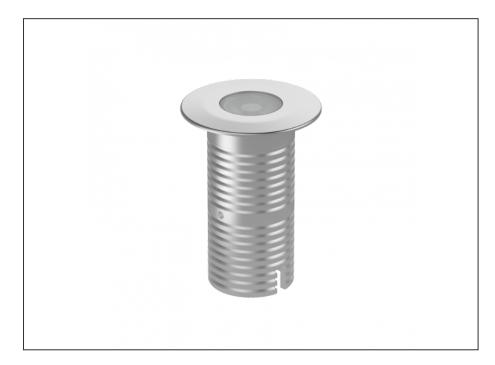

## Uplight

| SPECIFICATIONS        |                              |
|-----------------------|------------------------------|
| Product Code          | AQL-530                      |
| Family                | Phoenix                      |
| Construction Material | Solid Cast Brass             |
| Cable                 | 1M Aqualux PLUS QuickConnect |
| IP Rating             | IP68                         |
| Warranty              | 5 Year Aqualux Warranty      |

## INTRODUCTION

Sharing many of the same components as the AQL-540, the AQL-530 is designed to withstand the worst conditions nature can offer. Solid cast brass with 4 finish options and epoxy encapsulated internals the AQL-530 is suitable for any application that requires the best in reliability and performance.