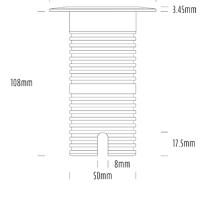

d Cast Brass             |
| Cable                 | 1M Aqualux PLUS QuickConnect |
| IP Rating             | IP68                         |
| Warranty              | 5 Year Aqualux Warranty      |

| CONFIGURED OPTIONS |                          |
|--------------------|--------------------------|
| Variant Code       | AQL-530-B1D00757DFQ      |
| Body Colour        | Brushed Chrome           |
| Control Gear       | 24VAC Triac Dimmable     |
| Rated Power        | 7W                       |
| Nominal Lumens     | 600 lm                   |
| CCT / Colour       | 5700K / 550mA            |
| Optical            | DF                       |
| CRI                | 80                       |
| Other              | AqualuxPLUS QuickConnect |
| Dimming            | Yes, TRIAC Primary Side  |



Ø80mm

## INTRODUCTION

Sharing many of the same components as the AQL-540, the AQL-530 is designed to withstand the worst conditions nature can offer. Solid cast brass with 4 finish options and epoxy encapsulated internals the AQL-530 is suitable for any application that requires the best in reliability and performance.



## 1300 662 644 sales@aqualux.com.au