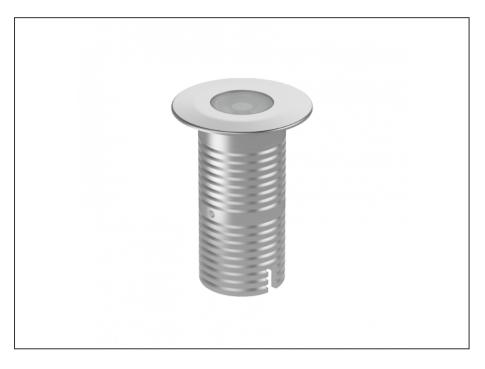

## INTRODUCTION

Sharing many of the same components as the AQL-540, the AQL-530 is designed to withstand the worst conditions nature can offer. Solid cast brass with 4 finish options and epoxy encapsulated internals the AQL-530 is suitable for any application that requires the best in reliability and performance.