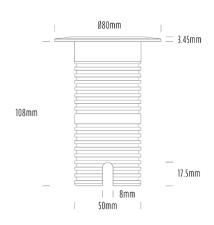

## **Uplight**

| SPECIFICATIONS        |                              |
|-----------------------|------------------------------|
| Product Code          | AQL-530                      |
| Family                | Phoenix                      |
| Construction Material | Solid Cast Brass             |
| Cable                 | 1M Aqualux PLUS QuickConnect |
| IP Rating             | IP68                         |
| Warranty              | 5 Year Aqualux Warranty      |

| CONFIGURED OPTIONS |                          |
|--------------------|--------------------------|
| Variant Code       | AQL-530-B1D0075725Q      |
| Body Colour        | Brushed Chrome           |
| Control Gear       | 24VAC Triac Dimmable     |
| Rated Power        | 7W                       |
| Nominal Lumens     | 600 lm                   |
| CCT / Colour       | 5700K / 550mA            |
| Optical            | 25                       |
| CRI                | 80                       |
| Other              | AqualuxPLUS QuickConnect |
| Dimming            | Yes, TRIAC Primary Side  |
| ·                  |                          |