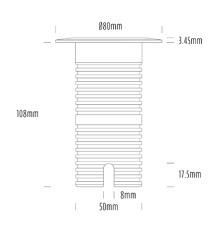

## **Uplight**

| SPECIFICATIONS        |                              |
|-----------------------|------------------------------|
| Product Code          | AQL-530                      |
| Family                | Phoenix                      |
| Construction Material | Solid Cast Brass             |
| Cable                 | 1M Aqualux PLUS QuickConnect |
| IP Rating             | IP68                         |
| Warranty              | 5 Year Aqualux Warranty      |

| CONFIGURED OPTIONS |                          |
|--------------------|--------------------------|
| Variant Code       | AQL-530-B1D00730DFQ      |
| Body Colour        | Brushed Chrome           |
| Control Gear       | 24VAC Triac Dimmable     |
| Rated Power        | 7W                       |
| Nominal Lumens     | 550 lm                   |
| CCT / Colour       | 3000K / 550mA            |
| Optical            | DF                       |
| CRI                | 90                       |
| Other              | AqualuxPLUS QuickConnect |
| Dimming            | Yes, TRIAC Primary Side  |
|                    | <u> </u>                 |