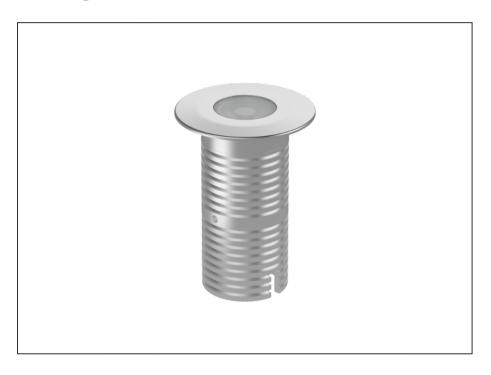

## **Uplight**

| SPECIFICATIONS        |                              |
|-----------------------|------------------------------|
| Product Code          | AQL-530                      |
| Family                | Phoenix                      |
| Construction Material | Solid Cast Brass             |
| Cable                 | 1M Aqualux PLUS QuickConnect |
| IP Rating             | IP68                         |
| Warranty              | 5 Year Aqualux Warranty      |

## **INTRODUCTION**

Sharing many of the same components as the AQL-540, the AQL-530 is designed to withstand the worst conditions nature can offer. Solid cast brass with 4 finish options and epoxy encapsulated internals the AQL-530 is suitable for any application that requires the best in reliability and performance.