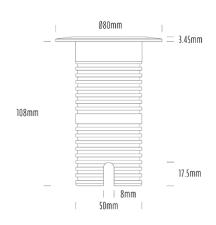

## **Uplight**

| SPECIFICATIONS        |                              |
|-----------------------|------------------------------|
| Product Code          | AQL-530                      |
| Family                | Phoenix                      |
| Construction Material | Solid Cast Brass             |
| Cable                 | 1M Aqualux PLUS QuickConnect |
| IP Rating             | IP68                         |
| Warranty              | 5 Year Aqualux Warranty      |

| CONFIGURED OPTIONS |                          |
|--------------------|--------------------------|
| Variant Code       | AQL-530-B1D00730A2Q      |
| Body Colour        | Brushed Chrome           |
| Control Gear       | 24VAC Triac Dimmable     |
| Rated Power        | 7W                       |
| Nominal Lumens     | 550 lm                   |
| CCT / Colour       | 3000K / 550mA            |
| Optical            | A2                       |
| CRI                | 90                       |
| Other              | AqualuxPLUS QuickConnect |
| Dimming            | Yes, TRIAC Primary Side  |
|                    |                          |