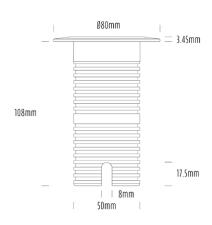

## Uplight

| SPECIFICATIONS        |                              |
|-----------------------|------------------------------|
| Product Code          | AQL-530                      |
| Family                | Phoenix                      |
| Construction Material | Solid Cast Brass             |
| Cable                 | 1M Aqualux PLUS QuickConnect |
| IP Rating             | IP68                         |
| Warranty              | 5 Year Aqualux Warranty      |

| CONFIGURED OPTIONS |                          |
|--------------------|--------------------------|
| Variant Code       | AQL-530-B1D0073040Q      |
| Body Colour        | Brushed Chrome           |
| Control Gear       | 24VAC Triac Dimmable     |
| Rated Power        | 7W                       |
| Nominal Lumens     | 550 lm                   |
| CCT / Colour       | 3000K / 550mA            |
| Optical            | 40                       |
| CRI                | 90                       |
| Other              | AqualuxPLUS QuickConnect |
| Dimming            | Yes, TRIAC Primary Side  |