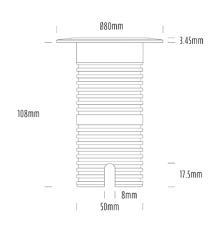

## **Uplight**

| SPECIFICATIONS        |                              |
|-----------------------|------------------------------|
| Product Code          | AQL-530                      |
| Family                | Phoenix                      |
| Construction Material | Solid Cast Brass             |
| Cable                 | 1M Aqualux PLUS QuickConnect |
| IP Rating             | IP68                         |
| Warranty              | 5 Year Aqualux Warranty      |

| CONFIGURED OPTIONS |                          |
|--------------------|--------------------------|
| Variant Code       | AQL-530-B1D0073010Q      |
| Body Colour        | Brushed Chrome           |
| Control Gear       | 24VAC Triac Dimmable     |
| Rated Power        | 7W                       |
| Nominal Lumens     | 550 lm                   |
| CCT / Colour       | 3000K / 550mA            |
| Optical            | 10                       |
| CRI                | 90                       |
| Other              | AqualuxPLUS QuickConnect |
| Dimming            | Yes, TRIAC Primary Side  |
|                    |                          |