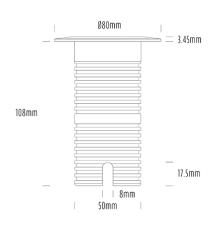

## **Uplight**

| SPECIFICATIONS        |                              |
|-----------------------|------------------------------|
| Product Code          | AQL-530                      |
| Family                | Phoenix                      |
| Construction Material | Solid Cast Brass             |
| Cable                 | 1M Aqualux PLUS QuickConnect |
| IP Rating             | IP68                         |
| Warranty              | 5 Year Aqualux Warranty      |

| CONFIGURED OPTIONS |                          |  |
|--------------------|--------------------------|--|
| Variant Code       | AQL-530-B1D0072740Q      |  |
| Body Colour        | Brushed Chrome           |  |
| Control Gear       | 24VAC Triac Dimmable     |  |
| Rated Power        | 7W                       |  |
| Nominal Lumens     | 550 lm                   |  |
| CCT / Colour       | 2700K / 550mA            |  |
| Optical            | 40                       |  |
| CRI                | 90                       |  |
| Other              | AqualuxPLUS QuickConnect |  |
| Dimming            | Yes, TRIAC Primary Side  |  |