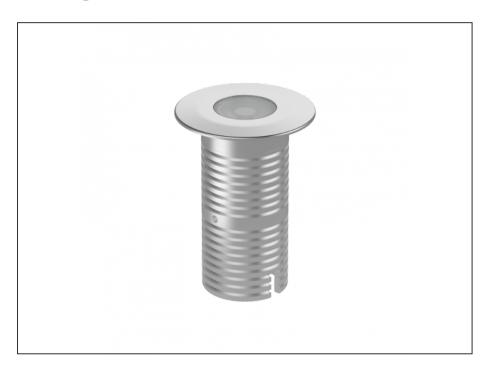

## INTRODUCTION

Sharing many of the same components as the AQL-540, the AQL-530 is designed to withstand the worst conditions nature can offer. Solid cast brass with 4 finish options and epoxy encapsulated internals the AQL-530 is suitable for any application that requires the best in reliability and performance.