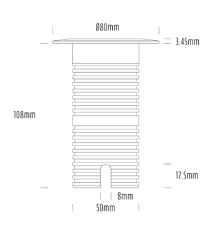

## Uplight

| SPECIFICATIONS        |                              |
|-----------------------|------------------------------|
| Product Code          | AQL-530                      |
| Family                | Phoenix                      |
| Construction Material | Solid Cast Brass             |
| Cable                 | 1M Aqualux PLUS QuickConnect |
| IP Rating             | IP68                         |
| Warranty              | 5 Year Aqualux Warranty      |