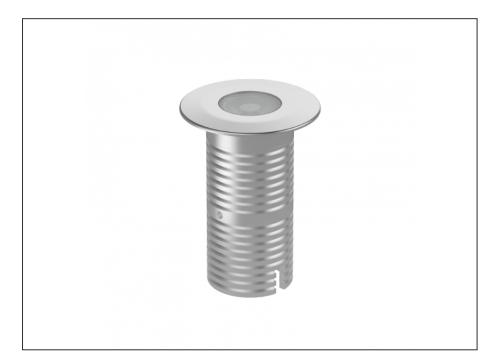

## INTRODUCTION

Sharing many of the same components as the AQL-540, the AQL-530 is designed to withstand the worst conditions nature can offer. Solid cast brass with 4 finish options and epoxy encapsulated internals the AQL-530 is suitable for any application that requires the best in reliability and performance.