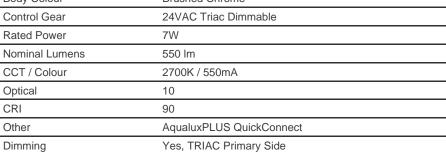

## **CONFIGURED OPTIONS** Variant Code AQL-530-B1D0072710Q Body Colour **Brushed Chrome Control Gear** 24VAC Triac Dimmable Rated Power 7W Nominal Lumens 550 lm CCT / Colour 2700K / 550mA Optical 10