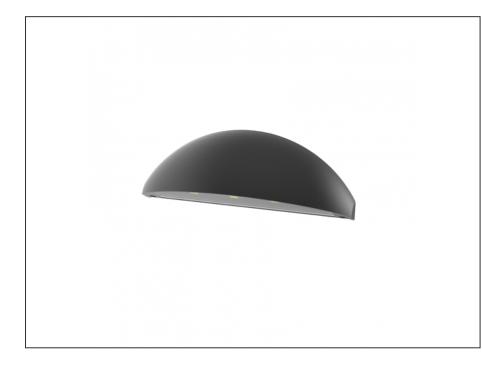

### INTRODUCTION

Cast brass with 5 finish options the AQL-510 is our most popular LED wall light. Throwing light out at an angle rather than straight down means more light is projected away from the wall rather than down it resulting in more light on the pathway.