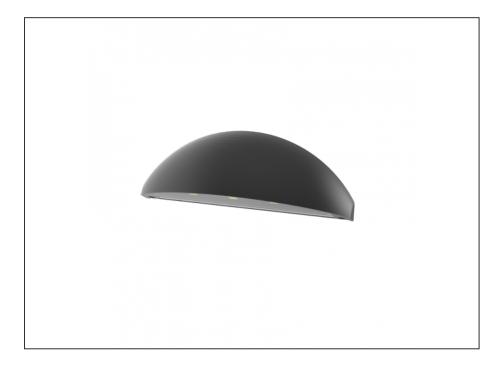

# **Step Light**

### INTRODUCTION

Cast brass with 5 finish options the AQL-510 is our most popular LED wall light. Throwing light out at an angle rather than straight down means more light is projected away from the wall rather than down it resulting in more light on the pathway.