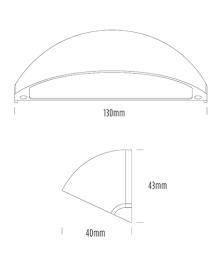

## SPECIFICATIONS

| Product Code          | AQL-510                                    |
|-----------------------|--------------------------------------------|
| Family                | Phoenix                                    |
| Construction Material | Solid Cast Brass                           |
| Cable                 | 900mm Aqualux 2-Core Silicone / PTFE Cable |
| IP Rating             | IP65                                       |
| Warranty              | 5 Year Aqualux Warranty                    |

#### **CONFIGURED OPTIONS** Variant Code AQL-510-B2X00430DFS Body Colour Black **Control Gear** 12~24V AC / 24V DC Rated Power 4W Nominal Lumens 400 lm CCT / Colour 3000K / 500mA Optical DF CRI 90 Other 1m Aqualux Cable Optional 10V PWM (DC) Dimming