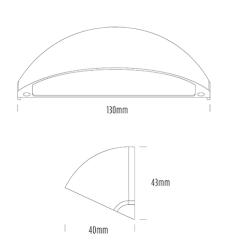

## **Step Light**

| SPECIFICATIONS        |                                            |
|-----------------------|--------------------------------------------|
| Product Code          | AQL-510                                    |
| Family                | Phoenix                                    |
| Construction Material | Solid Cast Brass                           |
| Cable                 | 900mm Aqualux 2-Core Silicone / PTFE Cable |
| IP Rating             | IP65                                       |
| Warranty              | 5 Year Aqualux Warranty                    |

| CONFIGURED OPTIONS |                       |
|--------------------|-----------------------|
| Variant Code       | AQL-510-B1X00457DFS   |
| Body Colour        | Brushed Chrome        |
| Control Gear       | 12~24V AC / 24V DC    |
| Rated Power        | 4W                    |
| Nominal Lumens     | 400 lm                |
| CCT / Colour       | 5700K / 500mA         |
| Optical            | DF                    |
| CRI                | 90                    |
| Other              | 1m Aqualux Cable      |
| Dimming            | Optional 10V PWM (DC) |