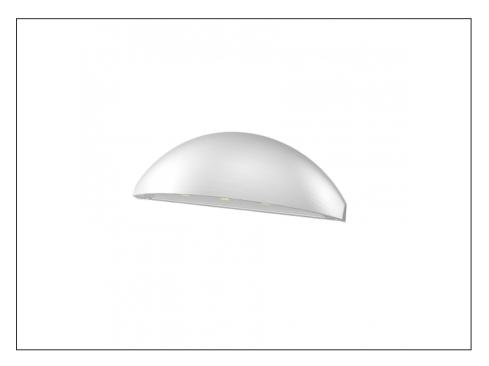

## INTRODUCTION

Cast brass with 5 finish options the AQL-510 is our most popular LED wall light. Throwing light out at an angle rather than straight down means more light is projected away from the wall rather than down it resulting in more light on the pathway.