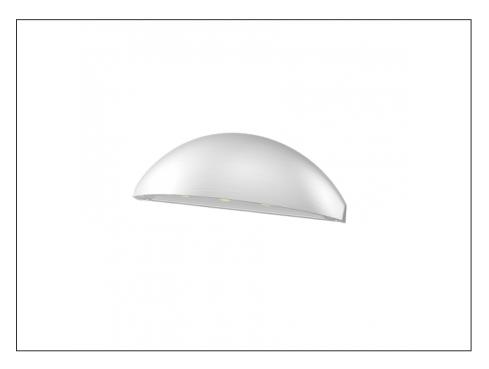

## **INTRODUCTION**

Cast brass with 5 finish options the AQL-510 is our most popular LED wall light. Throwing light out at an angle rather than straight down means more light is projected away from the wall rather than down it resulting in more light on the pathway.