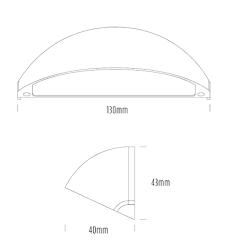

## **Step Light**

| SPECIFICATIONS        |                                            |
|-----------------------|--------------------------------------------|
| Product Code          | AQL-510                                    |
| Family                | Phoenix                                    |
| Construction Material | Solid Cast Brass                           |
| Cable                 | 900mm Aqualux 2-Core Silicone / PTFE Cable |
| IP Rating             | IP65                                       |
| Warranty              | 5 Year Aqualux Warranty                    |

| CONFIGURED OPTIONS |                       |  |
|--------------------|-----------------------|--|
| Variant Code       | AQL-510-B1X00430DFS   |  |
| Body Colour        | Brushed Chrome        |  |
| Control Gear       | 12~24V AC / 24V DC    |  |
| Rated Power        | 4W                    |  |
| Nominal Lumens     | 400 lm                |  |
| CCT / Colour       | 3000K / 500mA         |  |
| Optical            | DF                    |  |
| CRI                | 90                    |  |
| Other              | 1m Aqualux Cable      |  |
| Dimming            | Optional 10V PWM (DC) |  |