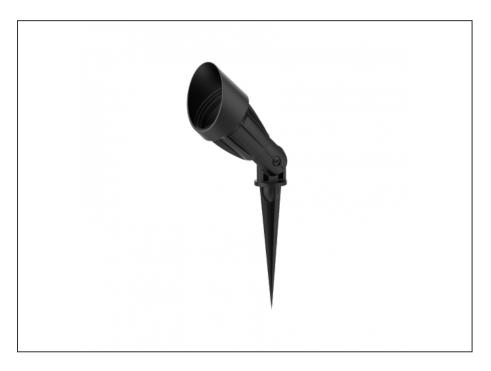

## **Adjustable Spike Spotlight**

| SPECIFICATIONS        |                                            |  |
|-----------------------|--------------------------------------------|--|
| Product Code          | AQL-503                                    |  |
| Family                | Phoenix                                    |  |
| Construction Material | Solid Cast Brass                           |  |
| Cable                 | 900mm Aqualux 2-Core Silicone / PTFE Cable |  |
| IP Rating             | IP65                                       |  |
| Warranty              | 5 Year Aqualux Warranty                    |  |

## INTRODUCTION

The AQL-503 is one of the most durable and popular fittings available. Cast brass with 4 finish options and with the possibility of drop in MR16 LED globes or integrated CREE LEDs there is a version to suit any design or budget.