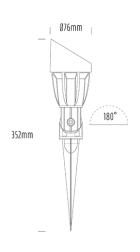

## **Adjustable Spike Spotlight**

| SPECIFICATIONS        |                                            |  |
|-----------------------|--------------------------------------------|--|
| Product Code          | AQL-503                                    |  |
| Family                | Phoenix                                    |  |
| Construction Material | Solid Cast Brass                           |  |
| Cable                 | 900mm Aqualux 2-Core Silicone / PTFE Cable |  |
| IP Rating             | IP65                                       |  |
| Warranty              | 5 Year Aqualux Warranty                    |  |

| CONFIGURED OPTIONS |                          |  |
|--------------------|--------------------------|--|
| Variant Code       | AQL-503-B2Z010Z210Q      |  |
| Body Colour        | Black                    |  |
| Control Gear       | 24V DC RGBW              |  |
| Rated Power        | 10W                      |  |
| Nominal Lumens     | 555 lm                   |  |
| CCT / Colour       | RGB+3000K                |  |
| Optical            | 10                       |  |
| CRI                | 80                       |  |
| Other              | AqualuxPLUS QuickConnect |  |