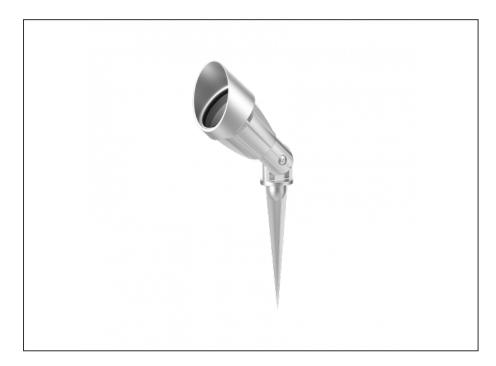

## **Adjustable Spike Spotlight**

| 352mm | 076mm |  |
|-------|-------|--|
|       |       |  |

| SPECIFICATIONS        |                                            |
|-----------------------|--------------------------------------------|
| Product Code          | AQL-503                                    |
| Family                | Phoenix                                    |
| Construction Material | Solid Cast Brass                           |
| Cable                 | 900mm Aqualux 2-Core Silicone / PTFE Cable |
| IP Rating             | IP65                                       |
| Warranty              | 5 Year Aqualux Warranty                    |
|                       |                                            |

## INTRODUCTION

The AQL-503 is one of the most durable and popular fittings available. Cast brass with 4 finish options and with the possibility of drop in MR16 LED globes or integrated CREE LEDs there is a version to suit any design or budget.